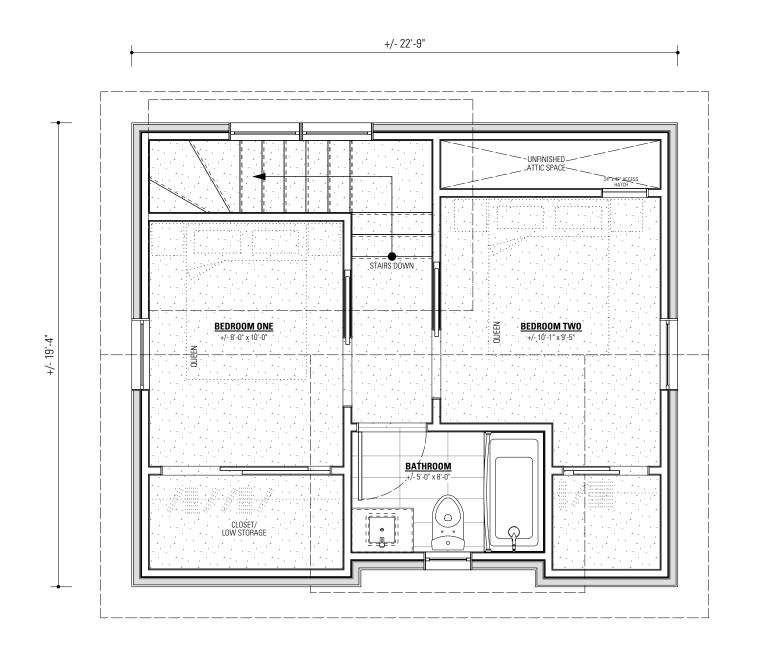

### **UPPER FLOOR PLAN**

[LIVING AREA +/- 323.26 S.F.]

SCALE

DRAWN BY CHECKED BY

ISSUED FOR

ISSUE DATE

DESCRIPTION

DATE