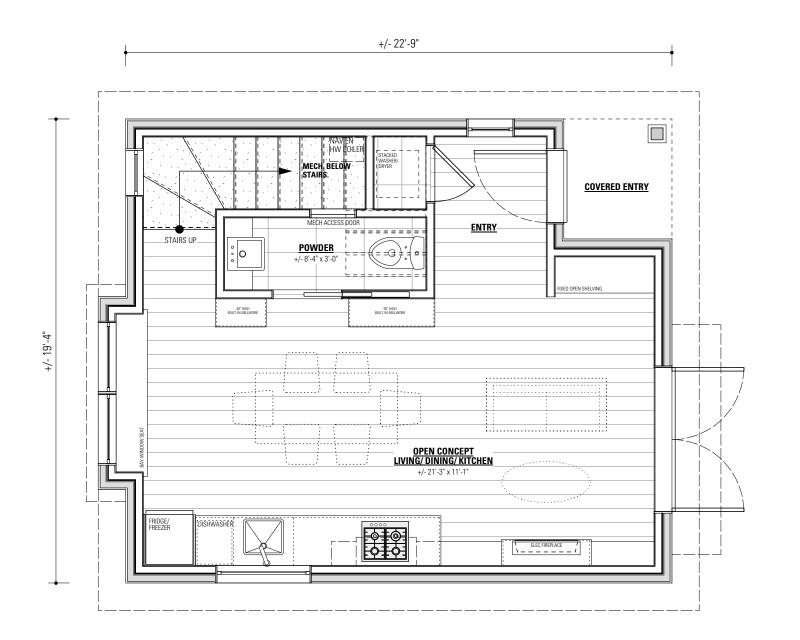

### **MAIN FLOOR PLAN**

[LIVING AREA +/- 417.7 S.F.]

SCALE

DRAWN BY CHECKED BY

ISSUED FOR

DATE

ISSUE DATE

DESCRIPTION