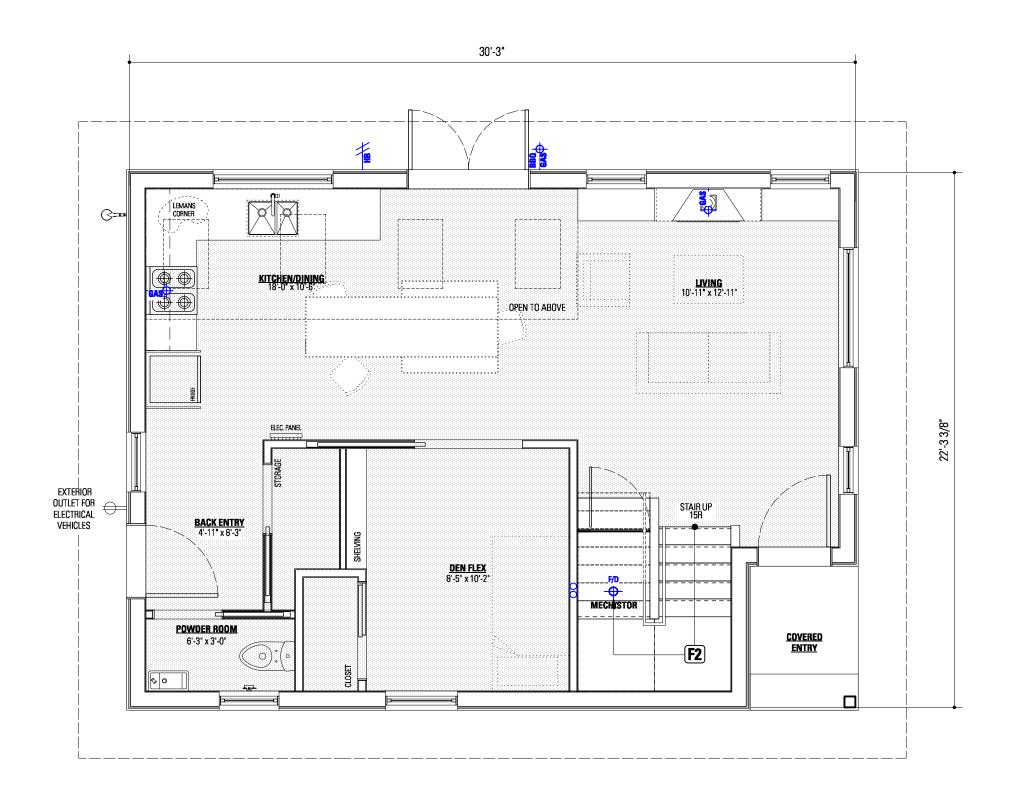

# 1.5 Storey LWH 940 SF 50' WIDE LOT



#### COPYRIGHT RESERVED:

ALL DRAWINGS AND RELATED DOCUMENTS ARE THE COPYRIGHT PROPERTY OF SMALLWORKS STUDIOS/LANEWAY HOUSING INC. AND MUST RETURNED UPON REQUEST. REPRODUCTION OF THE CONTRACT DOCUMENTS IN WHOLE OR PART IS FORBIDDEN WITHOUT THE WRITTEN PERMISSION OF SMALLWORKS.

### Main Floor Plan





# 1.5 Storey LWH 940 SF 50' WIDE LOT



### COPYRIGHT RESERVED:

ALL DRAWINGS AND RELATED DOCUMENTS ARE THE COPYRIGHT PROPERTY OF SMALLWORKS STUDIOS/LANEWAY HOUSING INC. AND MUST RETURNED UPON REQUEST. REPRODUCTION OF THE CONTRACT DOCUMENTS IN WHOLE OR PART IS FORBIDDEN WITHOUT THE WRITTEN PERMISSION OF SMALLWORKS.

Upper Floor Plan