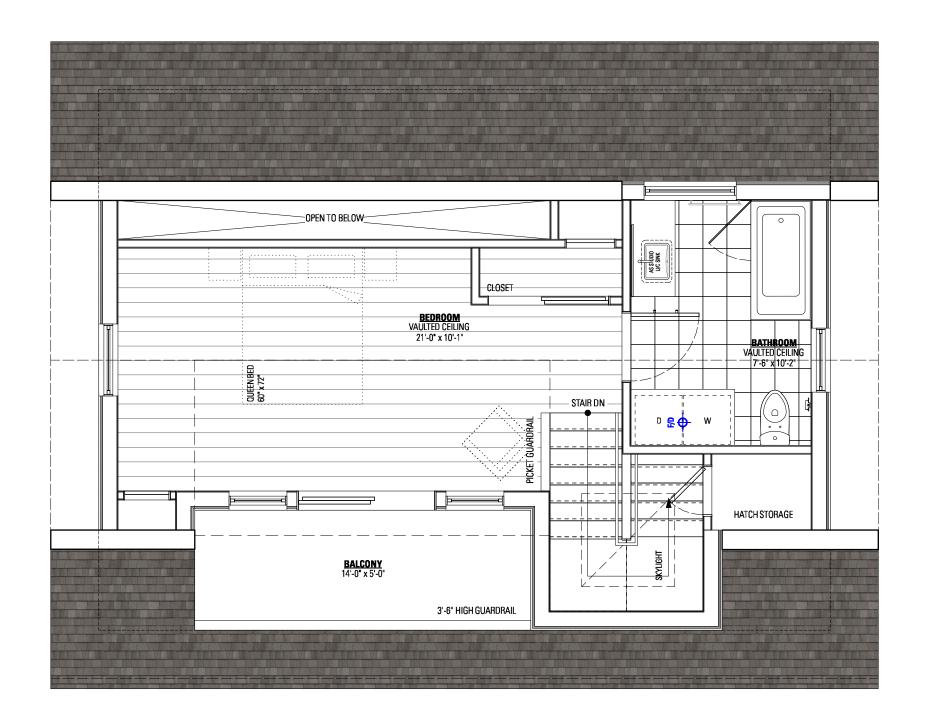

# 1.5 Storey LWH 940 SF 50' WIDE LOT



#### COPYRIGHT RESERVED:

ALL DRAWINGS AND RELATED DOCUMENTS ARE THE COPYRIGHT PROPERTY OF SMALLWORKS STUDIOS/LANEWAY HOUSING INC. AND MUST RETURNED UPON REQUEST. REPRODUCTION OF THE CONTRACT DOCUMENTS IN WHOLE OR PART IS FORBIDDEN WITHOUT THE WRITTEN PERMISSION OF SMALLWORKS.

### Main Floor Plan





# 1.5 Storey LWH 940 SF 50' WIDE LOT



### COPYRIGHT RESERVED:

ALL DRAWINGS AND RELATED DOCUMENTS ARE THE COPYRIGHT PROPERTY OF SMALLWORKS STUDIOS/LANEWAY HOUSING INC. AND MUST RETURNED UPON REQUEST. REPRODUCTION OF THE CONTRACT DOCUMENTS IN WHOLE OR PART IS FORBIDDEN WITHOUT THE WRITTEN PERMISSION OF SMALLWORKS.

Upper Floor Plan