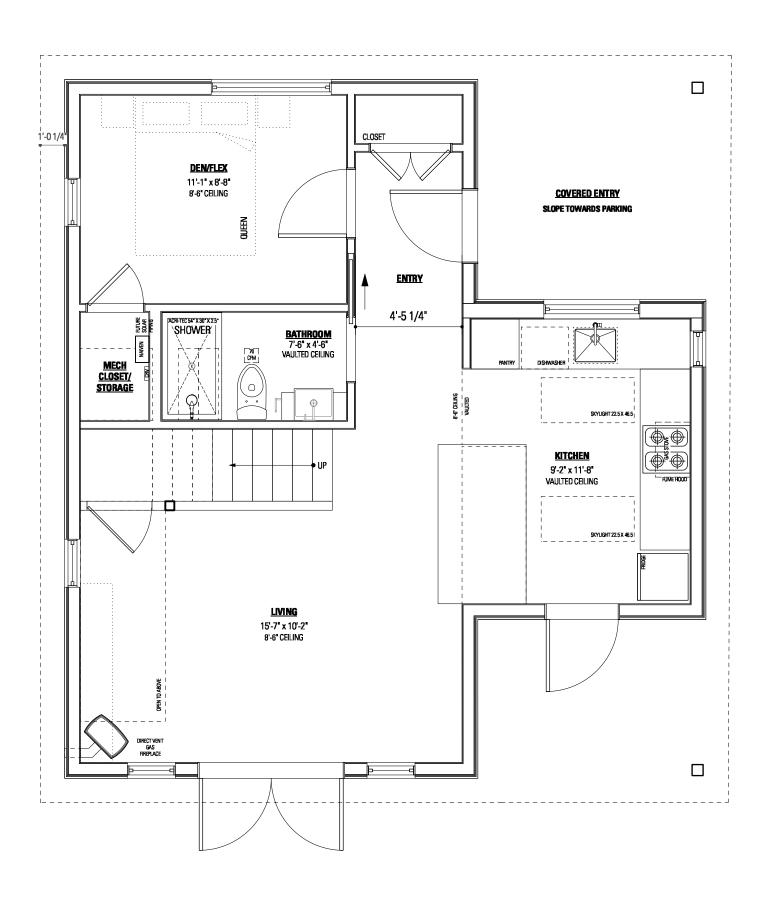

## Grant Coach House

COACH HOUSE ADDRESS:

SITE ADDRESS:

## Main Floor Plan

|        | SCALE<br>1/4" = 1'-0" |
|--------|-----------------------|
| AWN BY | CHECKED BY            |

DATE

ISSUED FOR

ISSUE DATE DESCRIPTION

SHEET NUME

A2.01