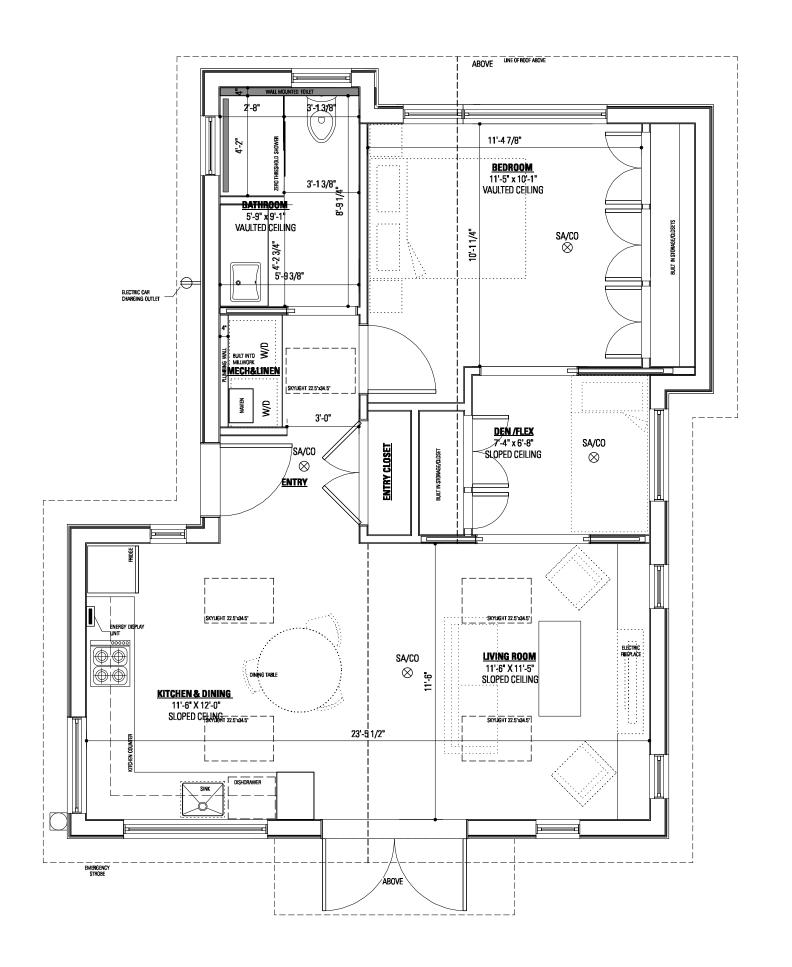

## Steve & Sally's Laneway House

LANEWAY HOUSE ADDRESS:

VANCOUVER, BC

SITE ADDRESS:

VANCOUVER, BC

## Floor Plan

SCALE 1/4" = 1'-0"

DATE

DRAWN BY CHECKED BY

SC

ISSUED FOR

ISSUE DATE DESCRIPTION

SHEET NUM